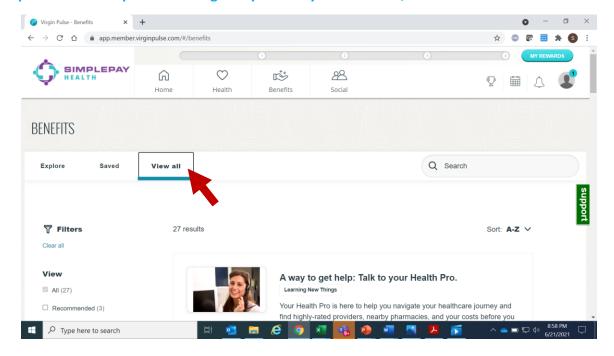

#### Step 2: To find the price of a drug or a pharmacy benefit card, click "View All"

#### Step 3: Scroll down the list of the benefit cards until you see the two benefit cards below: