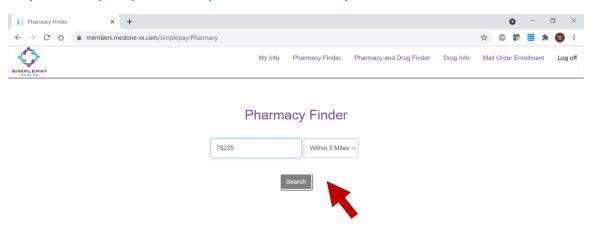

#### Step 2: Enter your preferred zip code and distance parameter in the search box