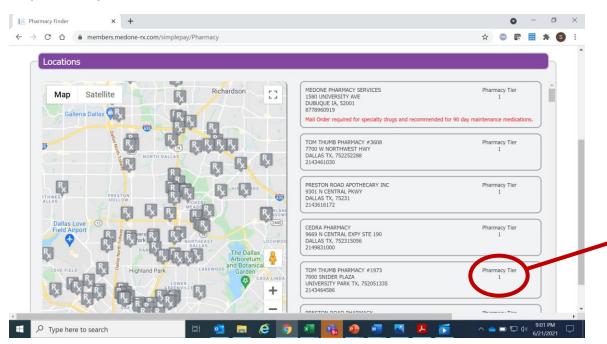

#### **Step 4: View your results**

Note: You can see the Pharmacy Tier here. Tier 1 pharmacies have the best benefits and lowest copays.

To Find a Drug Price, please click on the "Find Drug Prices" benefit card and click "Start Now"