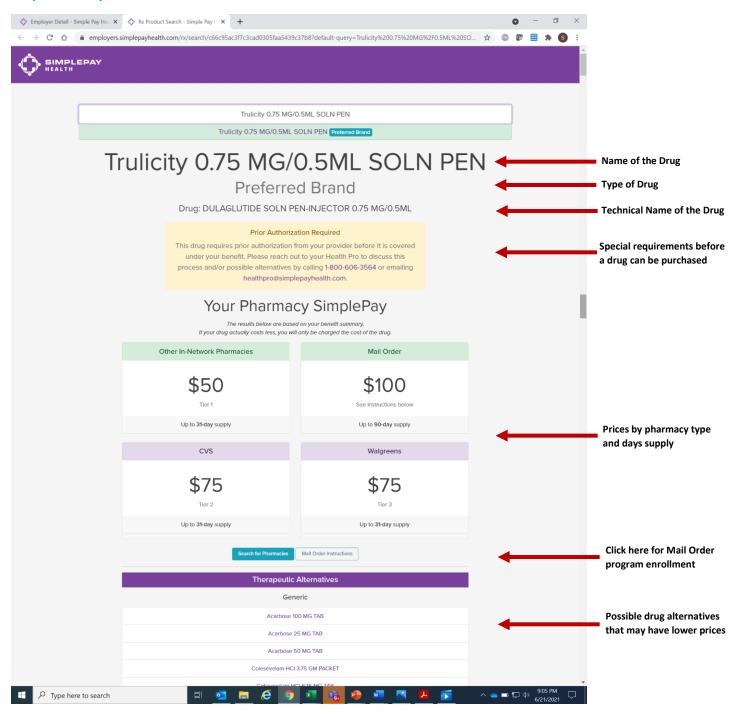

"View All"





#### Step 3: Scroll down the list of the benefit cards until you see the two benefit cards below:





#### To Find a Pharmacy, please click on the "Find a Pharmacy" benefit card and click "Start Now"



#### Step 1: Click on the "Pharmacy Finder" link in the top row menu





#### Step 2: Enter your preferred zip code and distance parameter in the search box





#### **Step 4: View your results**



Note: You can see the Pharmacy Tier here. Tier 1 pharmacies have the best benefits and lowest copays.



To Find a Drug Price, please click on the "Find Drug Prices" benefit card and click "Start Now"



# Step 1: Type the name of your drug into the search box and click on the result that best matches the exact name and dosage of your drug





#### Step 2: View your results





# **THANK YOU!**

#### **MORE QUESTIONS?**

www.simplepayhealth.com healthpro@simplepayhealth.com 800.606.3564