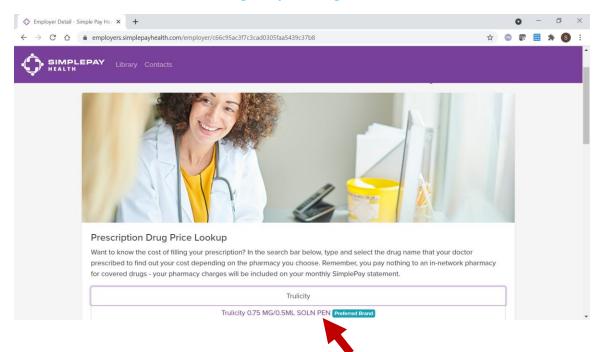

# Step 1: Type the name of your drug into the search box and click on the result that best matches the exact name and dosage of your drug