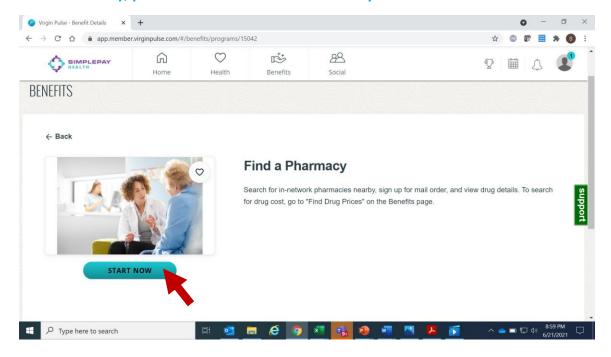

#### To Find a Pharmacy, please click on the "Find a Pharmacy" benefit card and click "Start Now"