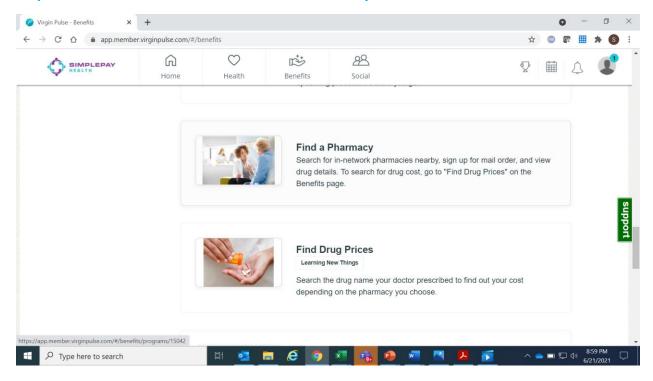

#### Step 3: Scroll down the list of the benefit cards until you see the two benefit cards below:

#### To Find a Pharmacy, please click on the "Find a Pharmacy" benefit card and click "Start Now"