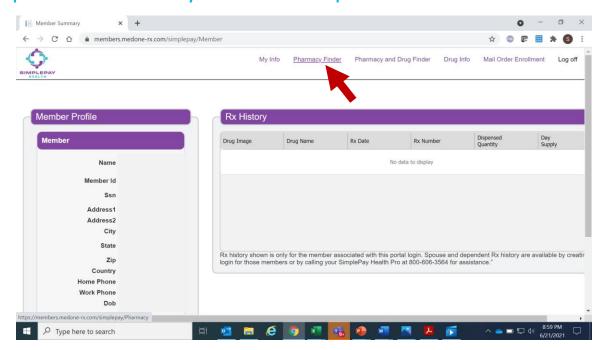

Step 1: Sign into simplepayhealth.com and click on the "Benefits" tab



#### Step 2: To find the price of a drug or a pharmacy benefit card, click "View All"





#### Step 3: Scroll down the list of the benefit cards until you see the two benefit cards below:





#### To Find a Pharmacy, please click on the "Find a Pharmacy" benefit card and click "Start Now"



#### Step 1: Click on the "Pharmacy Finder" link in the top row menu





#### Step 2: Enter your preferred zip code and distance parameter in the search box





#### **Step 4: View your results**



Note: You can see the Pharmacy Tier here. Tier 1 pharmacies have the best benefits and lowest copays.



To Find a Drug Price, please click on the "Find Drug Prices" benefit card and click "Start Now"



# Step 1: Type the name of your drug into the search box and click on the result that best matches the exact name and dosage of your drug





#### Step 2: View your results





# **THANK YOU!**

#### **MORE QUESTIONS?**

www.simplepayhealth.com healthpro@simplepayhealth.com 800.606.3564