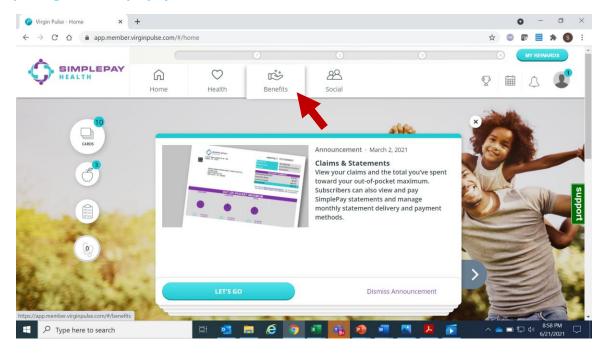

Step 1: Sign into simplepayhealth.com and click on the "Benefits" tab

#### Step 2: To find the price of a drug or a pharmacy benefit card, click "View All"