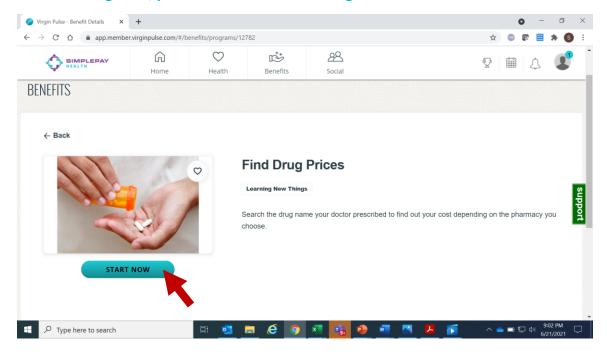

#### To Find a Pharmacy, please click on the "Find a Pharmacy" benefit card and click "Start Now"

#### **Step 4: View your results**

Note: You can see the Pharmacy Tier here. Tier 1 pharmacies have the best benefits and lowest copays.

To Find a Drug Price, please click on the "Find Drug Prices" benefit card and click "Start Now"