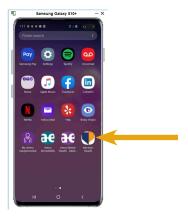

2. Then, you can click *Add* to add the logo to the home page or *Cancel* to opt-out.

3. Your Meritain Health app logo will then be installed and added to your home screen.

4. Then, launch the app from your home screen and log in.