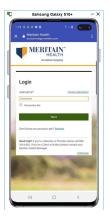

2. Then, you can click *Add* to add the logo to the home page or *Cancel* to opt-out.

3. Your Meritain Health app logo will then be installed and added to your home screen.

4. Then, launch the app from your home screen and log in.