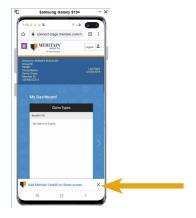

## How to Access Your Mobile Progressive Web App

Android™ Phones

 Once you log in to your member portal through www.meritain.com, you'll be prompted with the pop-up message Add Meritain Health® to Home Screen at the bottom of the page. Click this message.