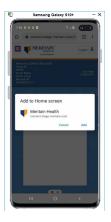

2. Then, you can click *Add* to add the logo to the home page or *Cancel* to opt-out.

3. Your Meritain Health app logo will then be installed and added to your home screen.

4. Then, launch the app from your home screen and log in.