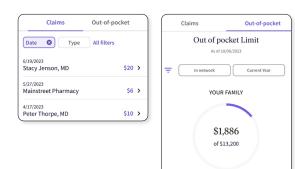

Surest Plan

From the main menu, click on the claims icon to see a list of your claims.

0

Surest Plan

From your account home page, click the "Surest Plan" icon at the bottom of the

screen and then "Plan Resources" to access important forms (e.g., authorized representative) and resources available to you through your plan (e.g.,

You can also filter them by date and type (medical or pharmacy).

Illustrative examples only. Costs and coverage may vary.

rative examples only. Costs and coverage may vary

Employee Assistance Program (EAP) EAP offers free, voluntary and confidential resources to help with a variety of personal and family issues including: emotional, family and marriage, alcohol and substance, grief, depression, stress, and more. Phone and online EAP resources are available, day or night, for counseling and referral services to advisors and local community resources. The first ten face-to-face sessions (per person, per issue, per year) with a licensed counselor are free. Navigat