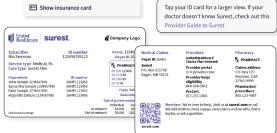

## Access your digital member ID card. From your account home page, click "Show Insurance Card" to see your

ID card.

## Not all in-network providers may be familiar with Surest.

囯

Claims

Ē

Claims

If you experience this, open the Surest app and click "Show Insurance Card", select "Provider Guide to Surest", and share the details with office staff.