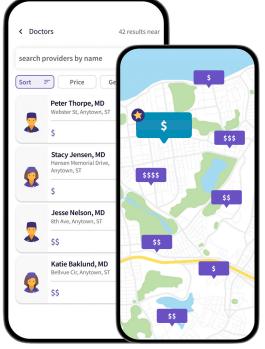

#### See how powerful simple can be.

To check prices or see if your doctor is in-network: <u>https://join.surest.com/HireRight</u> Code: HireRight2025

| OUR COPAYS                                               | 1                 |
|----------------------------------------------------------|-------------------|
| Preventive visit                                         | \$0               |
| /irtual visit<br>primary and urgent)                     | \$0               |
| /irtual visit (specialty)                                | \$0 - \$150       |
| Office visit                                             | \$40 - \$150      |
| Mental health and substance<br>use disorder office visit | \$40              |
| Urgent care visit                                        | \$90              |
| Emergency room visit                                     | \$1,000           |
| Basic diagnostic lab tests,<br>X-rays, and ultrasounds   | \$0               |
| Physical therapy                                         | \$20 - \$105      |
| Maternity labor<br>and delivery                          | \$1,850 - \$3,500 |